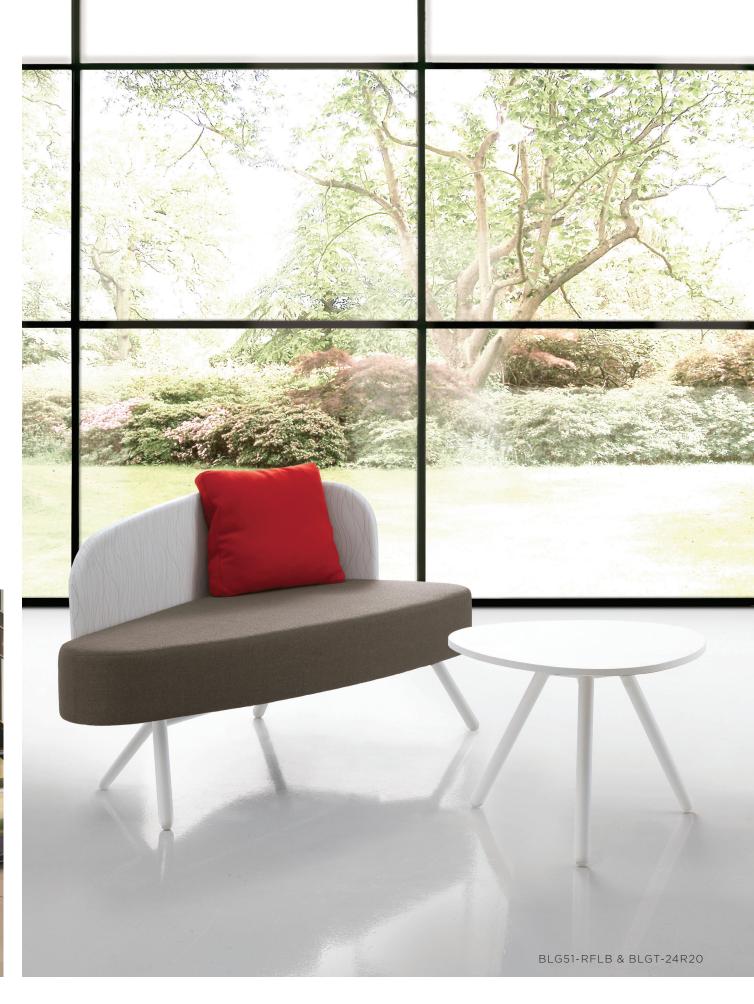

#### **BLOG COLLECTION**

- Lends itself to color layering; seat, pillow, and back can be upholstered in different materials.
- Optional inside back cushion.
- Optional loose pillow
- High-density foam provides comfort, while maintaining clean, crisp edges and corners.
- Strong metal frame, angled legs and organic shaped seat and back.
- Frames standard in chrome, optional powdercoat available.
- Tables are available in a variety of laminates.
- White board with a porcelain writing surface

Blog White Board

BLGT-24R20

BLG35-RFHB

BLG35-LFLB BLG35-LFHB

thonet.com | 423-623-0031

thonet.com | 423-623-0031

BLG35-RFHB BLG59-FB

BLG59-RFLB w/ optional back cushion

BLG51-RFLB