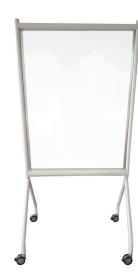

#### **BLOG COLLECTION**

- Lends itself to color layering; seat, pillow, and back can be upholstered in different materials.
- Optional inside back cushion.
- Optional loose pillow
- High-density foam provides comfort, while maintaining clean, crisp edges and corners.
- Strong metal frame, angled legs and organic shaped seat and back.
- Frames standard in chrome, optional powdercoat available.
- Tables are available in a variety of laminates.
- White board with a porcelain writing surface

Blog White Board

BLGT-24R20

BLG35-RFHB

BLG35-LFLB BLG35-LFHB

thonet.com | 423-623-0031

thonet.com | 423-623-0031