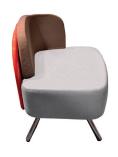

#### **BLOG COLLECTION**

- Lends itself to color layering; seat, pillow, and back can be upholstered in different materials.
- Optional inside back cushion.
- Optional loose pillow
- High-density foam provides comfort, while maintaining clean, crisp edges and corners.
- Strong metal frame, angled legs and organic shaped seat and back.
- Frames standard in chrome, optional powdercoat available.
- Tables are available in a variety of laminates.
- White board with a porcelain writing surface

## BLOG

Ideal for community spaces where people work or meet. Its organic shaped seats and backs provide a unique design element to any environment. Blog's tall back version provides site line obstruction, creating private, quiet space.