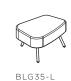

#### **BLOG COLLECTION**

- Lends itself to color layering; seat, pillow, and back can be upholstered in different materials.
- Optional inside back cushion.
- Optional loose pillow
- High-density foam provides comfort, while maintaining clean, crisp edges and corners.
- Strong metal frame, angled legs and organic shaped seat and back.
- Frames standard in chrome, optional powdercoat available.
- Tables are available in a variety of laminates.
- White board with a porcelain writing surface