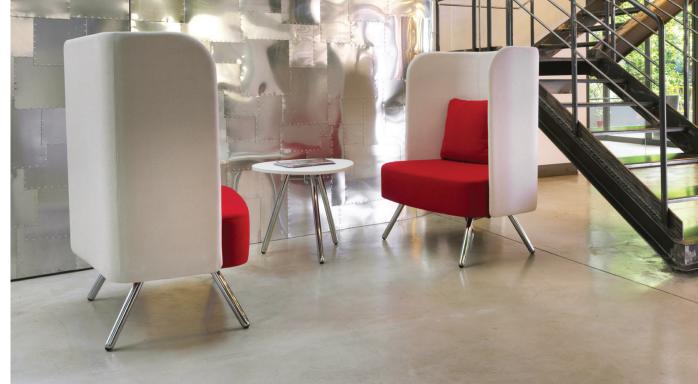

## BLOG

Ideal for community spaces where people work or meet. Its organic shaped seats and backs provide a unique design element to any environment. Blog's tall back version provides site line obstruction, creating private, quiet space.

BLG35-RFHB BLG59-FB

BLG59-RFLB w/ optional back cushion

BLG51-RFLB