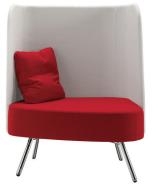

#### **BLOG COLLECTION**

- Lends itself to color layering; seat, pillow, and back can be upholstered in different materials.
- Optional inside back cushion.
- Optional loose pillow
- High-density foam provides comfort, while maintaining clean, crisp edges and corners.
- Strong metal frame, angled legs and organic shaped seat and back.
- Frames standard in chrome, optional powdercoat available.
- Tables are available in a variety of laminates.
- White board with a porcelain writing surface

## BLOG

Ideal for community spaces where people work or meet. Its organic shaped seats and backs provide a unique design element to any environment. Blog's tall back version provides site line obstruction, creating private, quiet space.