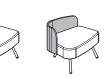

# **BLOG COLLECTION**

By Alessio Pozzoli



### BLOG







Left: BLG35-RFHB Right: BLG35-LFHB

#### **BLOG COLLECTION**

- Lends itself to color layering; seat, pillow, and back can be upholstered in different materials.
- Optional inside back cushion.
- Optional loose pillow
- High-density foam provides comfort, while maintaining clean, crisp edges and corners.
- Strong metal frame, angled legs and organic shaped seat and back.
- Frames standard in chrome, optional powdercoat available.
- Tables are available in a variety of laminates.
- White board with a porcelain writing surface







Blog White Board

BLGT-24R20







BLG35-RFHB











BLG35-LFLB BLG35-LFHB

















thonet.com | 423-623-0031

thonet.com | 423-623-0031

## BLOG

Ideal for community spaces where people work or meet. Its organic shaped seats and backs provide a unique design element to any environment. Blog's tall back version provides site line obstruction, creating private, quiet space.





BLG35-RFHB BLG59-FB







BLG59-RFLB w/ optional back cushion

BLG51-RFLB