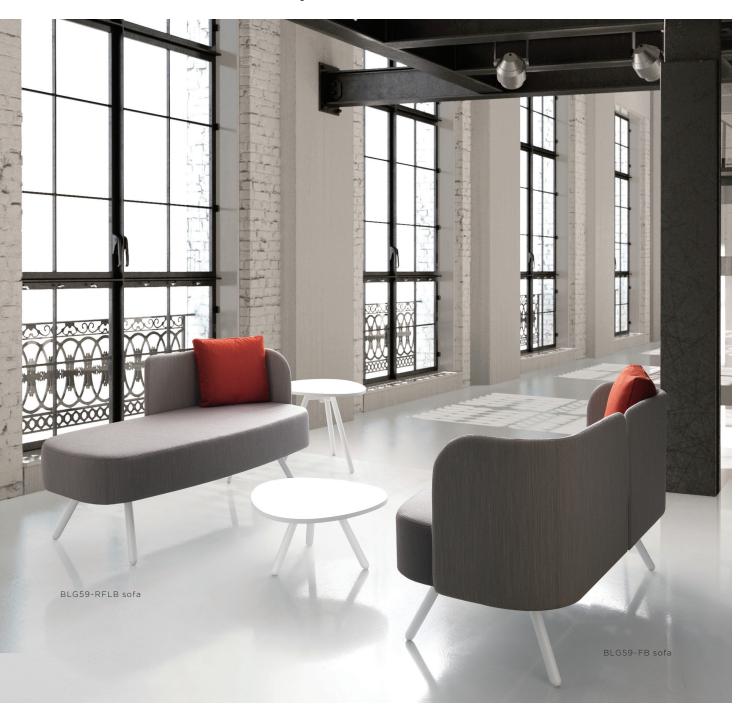

## BLOG

Ideal for community spaces where people work or meet. Its organic shaped seats and backs provide a unique design element to any environment. Blog's tall back version provides site line obstruction, creating private, quiet space.

BLG35-RFHB BLG59-FB

BLG59-RFLB w/ optional back cushion

BLG51-RFLB