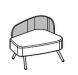

# **BLOG COLLECTION**

By Alessio Pozzoli



### BLOG







Left: BLG35-RFHB Right: BLG35-LFHB

#### **BLOG COLLECTION**

- Lends itself to color layering; seat, pillow, and back can be upholstered in different materials.
- Optional inside back cushion.
- Optional loose pillow
- High-density foam provides comfort, while maintaining clean, crisp edges and corners.
- Strong metal frame, angled legs and organic shaped seat and back.
- Frames standard in chrome, optional powdercoat available.
- Tables are available in a variety of laminates.
- White board with a porcelain writing surface







Blog White Board

BLGT-24R20







BLG35-RFHB











BLG35-LFLB BLG35-LFHB

















thonet.com | 423-623-0031

thonet.com | 423-623-0031

## BLOG

Ideal for community spaces where people work or meet. Its organic shaped seats and backs provide a unique design element to any environment. Blog's tall back version provides site line obstruction, creating private, quiet space.





BLG35-RFHB BLG59-FB







BLG59-RFLB w/ optional back cushion

BLG51-RFLB