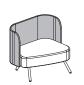

#### **BLOG COLLECTION**

- Lends itself to color layering; seat, pillow, and back can be upholstered in different materials.
- Optional inside back cushion.
- Optional loose pillow
- High-density foam provides comfort, while maintaining clean, crisp edges and corners.
- Strong metal frame, angled legs and organic shaped seat and back.
- Frames standard in chrome, optional powdercoat available.
- Tables are available in a variety of laminates.
- White board with a porcelain writing surface

## BLOG

Ideal for community spaces where people work or meet. Its organic shaped seats and backs provide a unique design element to any environment. Blog's tall back version provides site line obstruction, creating private, quiet space.