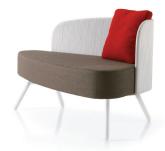

### BLOG

Left: BLG35-RFHB Right: BLG35-LFHB

#### **BLOG COLLECTION**

- Lends itself to color layering; seat, pillow, and back can be upholstered in different materials.
- Optional inside back cushion.
- Optional loose pillow
- High-density foam provides comfort, while maintaining clean, crisp edges and corners.
- Strong metal frame, angled legs and organic shaped seat and back.
- Frames standard in chrome, optional powdercoat available.
- Tables are available in a variety of laminates.
- White board with a porcelain writing surface

Blog White Board

BLGT-24R20

BLG35-RFHB

BLG35-LFLB BLG35-LFHB

thonet.com | 423-623-0031

thonet.com | 423-623-0031