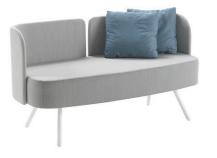

#### **BLOG COLLECTION**

- Lends itself to color layering; seat, pillow, and back can be upholstered in different materials.
- Optional inside back cushion.
- Optional loose pillow
- High-density foam provides comfort, while maintaining clean, crisp edges and corners.
- Strong metal frame, angled legs and organic shaped seat and back.
- Frames standard in chrome, optional powdercoat available.
- Tables are available in a variety of laminates.
- White board with a porcelain writing surface

## BLOG

Ideal for community spaces where people work or meet. Its organic shaped seats and backs provide a unique design element to any environment. Blog's tall back version provides site line obstruction, creating private, quiet space.

BLG35-RFHB BLG59-FB

BLG59-RFLB w/ optional back cushion

BLG51-RFLB