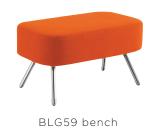

#### **BLOG COLLECTION**

- Lends itself to color layering; seat, pillow, and back can be upholstered in different materials.
- Optional inside back cushion.
- Optional loose pillow
- High-density foam provides comfort, while maintaining clean, crisp edges and corners.
- Strong metal frame, angled legs and organic shaped seat and back.
- Frames standard in chrome, optional powdercoat available.
- Tables are available in a variety of laminates.
- White board with a porcelain writing surface

BLG35-RFHB BLG59-FB

BLG59-RFLB w/ optional back cushion

BLG51-RFLB