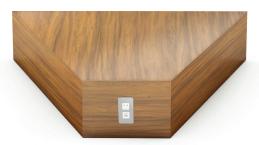

## THONE T

MOSS | DITTO



## MOSS | DITTO





Leg is available in chrome or powdercoat.



Ditto is a simple concept based on a 27" square, making it easy to design and fit into any space. Connector tables allow for endless configurations.

- Connector tables are standard without legs.
- All connectors utilize metal to metal fasteners.
- Connector tables are available with laminate sides and laminate or KrystalCast top.
- Power may be added to seats or connector tables and is available in USB or simplex configurations.
- Tri-density foam seats

## **POWER SOLUTIONS**





GLB-65

TABLE WEDGE



7860A

## MOSS | DITTO





Corner Unit - 7853



Straight Unit - 7852



Right Arm - 7850R



Left Arm - 7850L

Seat Dimensions: 27W x 27D x 28.5BH x 28.5AH x 17SH



Backless- 7851 27W x 27D x 17H



Rectangular Table- 7860R 27W x 48D x 14H



End Table- 7860S 27W x 27D x 14H