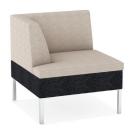

## MOSS | DITTO

Corner Unit - 7853

Straight Unit - 7852

Right Arm - 7850R

Left Arm - 7850L

Seat Dimensions: 27W x 27D x 28.5BH x 28.5AH x 17SH

Backless- 7851 27W x 27D x 17H

Rectangular Table- 7860R 27W x 48D x 14H