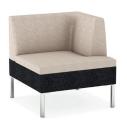

## MOSS | DITTO

Corner Unit - 7853

Straight Unit - 7852

Right Arm - 7850R

Left Arm - 7850L

Seat Dimensions: 27W x 27D x 28.5BH x 28.5AH x 17SH

Backless- 7851 27W x 27D x 17H

Rectangular Table- 7860R 27W x 48D x 14H