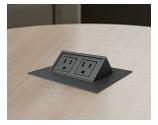

## THONE T

MOSS | DITTO



## MOSS | DITTO





Leg is available in chrome or powdercoat.



Ditto is a simple concept based on a 27" square, making it easy to design and fit into any space. Connector tables allow for endless configurations.

- Connector tables are standard without legs.
- All connectors utilize metal to metal fasteners.
- Connector tables are available with laminate sides and laminate or KrystalCast top.
- Power may be added to seats or connector tables and is available in USB or simplex configurations.
- Tri-density foam seats

## **POWER SOLUTIONS**





GLB-65

TABLE WEDGE



7860A

## MOSS | DITTO





Corner Unit - 7853



Straight Unit - 7852



Right Arm - 7850R



Left Arm - 7850L

Seat Dimensions: 27W x 27D x 28.5BH x 28.5AH x 17SH



Backless- 7851 27W x 27D x 17H



Rectangular Table- 7860R 27W x 48D x 14H



End Table- 7860S 27W x 27D x 14H