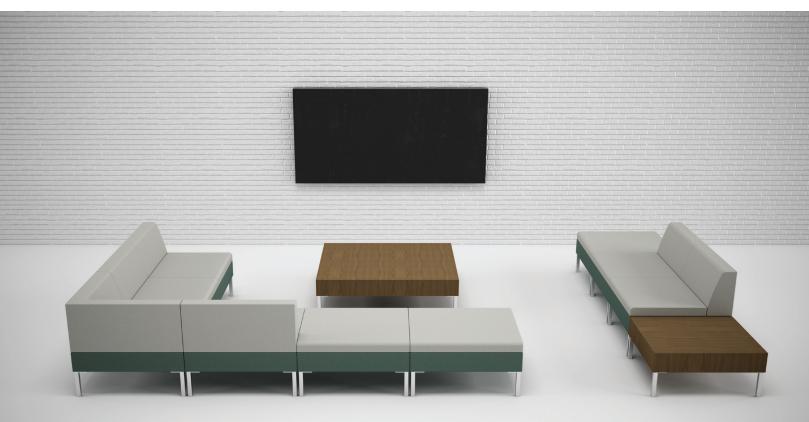

## MOSS | DITTO

Leg is available in chrome or powdercoat.

Ditto is a simple concept based on a 27" square, making it easy to design and fit into any space. Connector tables allow for endless configurations.

## MOSS | DITTO

Corner Unit - 7853

Straight Unit - 7852

Right Arm - 7850R

Left Arm - 7850L

Seat Dimensions: 27W x 27D x 28.5BH x 28.5AH x 17SH

Backless- 7851 27W x 27D x 17H

Rectangular Table- 7860R 27W x 48D x 14H

End Table- 7860S 27W x 27D x 14H