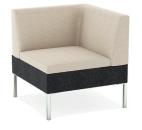

## MOSS | DITTO

Corner Unit - 7853

Straight Unit - 7852

Right Arm - 7850R

Left Arm - 7850L

Seat Dimensions: 27W x 27D x 28.5BH x 28.5AH x 17SH

Backless- 7851 27W x 27D x 17H

Rectangular Table- 7860R 27W x 48D x 14H