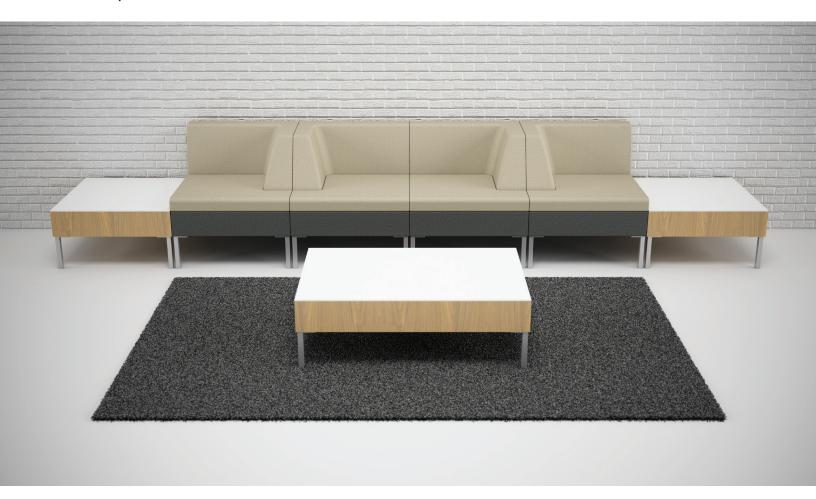

## MOSS | DITTO

Leg is available in chrome or powdercoat.

Ditto is a simple concept based on a 27" square, making it easy to design and fit into any space. Connector tables allow for endless configurations.

- Connector tables are standard without legs.
- All connectors utilize metal to metal fasteners.
- Connector tables are available with laminate sides and laminate or KrystalCast top.
- Power may be added to seats or connector tables and is available in USB or simplex configurations.
- Tri-density foam seats

## MOSS | DITTO

Corner Unit - 7853

Straight Unit - 7852

Right Arm - 7850R

Left Arm - 7850L

Seat Dimensions: 27W x 27D x 28.5BH x 28.5AH x 17SH

Backless- 7851 27W x 27D x 17H

Rectangular Table- 7860R 27W x 48D x 14H

End Table- 7860S 27W x 27D x 14H