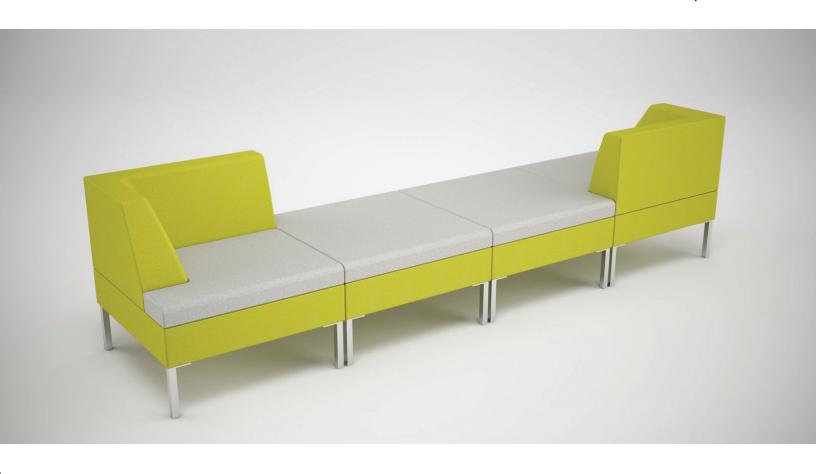

## MOSS | DITTO

Leg is available in chrome or powdercoat.

Ditto is a simple concept based on a 27" square, making it easy to design and fit into any space. Connector tables allow for endless configurations.

## MOSS | DITTO

Corner Unit - 7853

Straight Unit - 7852

Right Arm - 7850R

Left Arm - 7850L

Seat Dimensions: 27W x 27D x 28.5BH x 28.5AH x 17SH

Backless- 7851 27W x 27D x 17H

Rectangular Table- 7860R 27W x 48D x 14H