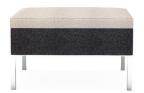

## MOSS | DITTO

Corner Unit - 7853

Straight Unit - 7852

Right Arm - 7850R

Left Arm - 7850L

Seat Dimensions: 27W x 27D x 28.5BH x 28.5AH x 17SH

Backless- 7851 27W x 27D x 17H

Rectangular Table- 7860R 27W x 48D x 14H

End Table- 7860S 27W x 27D x 14H