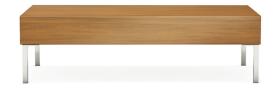

## MOSS | DITTO

Corner Unit - 7853

Straight Unit - 7852

Right Arm - 7850R

Left Arm - 7850L

Seat Dimensions: 27W x 27D x 28.5BH x 28.5AH x 17SH

Backless- 7851 27W x 27D x 17H

Rectangular Table- 7860R 27W x 48D x 14H

End Table- 7860S 27W x 27D x 14H