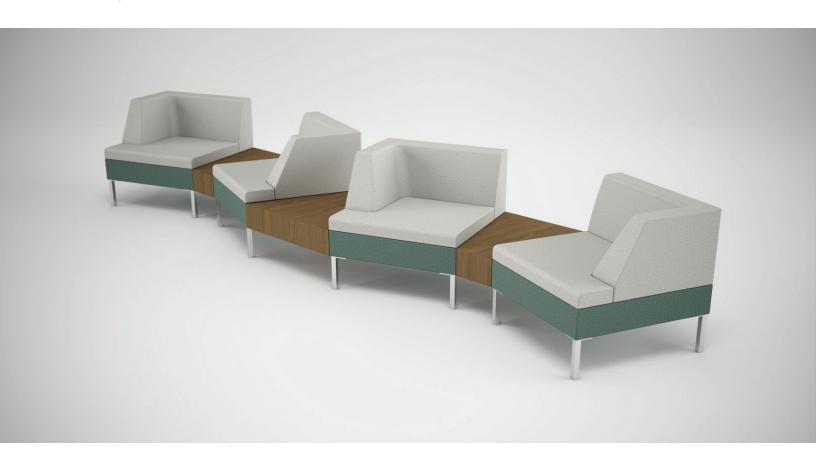

## MOSS | DITTO

Leg is available in chrome or powdercoat.

Ditto is a simple concept based on a 27" square, making it easy to design and fit into any space. Connector tables allow for endless configurations.

## MOSS | DITTO

Corner Unit - 7853

Straight Unit - 7852

Right Arm - 7850R

Left Arm - 7850L

Seat Dimensions: 27W x 27D x 28.5BH x 28.5AH x 17SH

Backless- 7851 27W x 27D x 17H

Rectangular Table- 7860R 27W x 48D x 14H