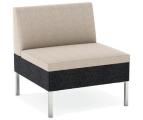

## MOSS | DITTO

Corner Unit - 7853

Straight Unit - 7852

Right Arm - 7850R

Left Arm - 7850L

Seat Dimensions: 27W x 27D x 28.5BH x 28.5AH x 17SH

Backless- 7851 27W x 27D x 17H

Rectangular Table- 7860R 27W x 48D x 14H