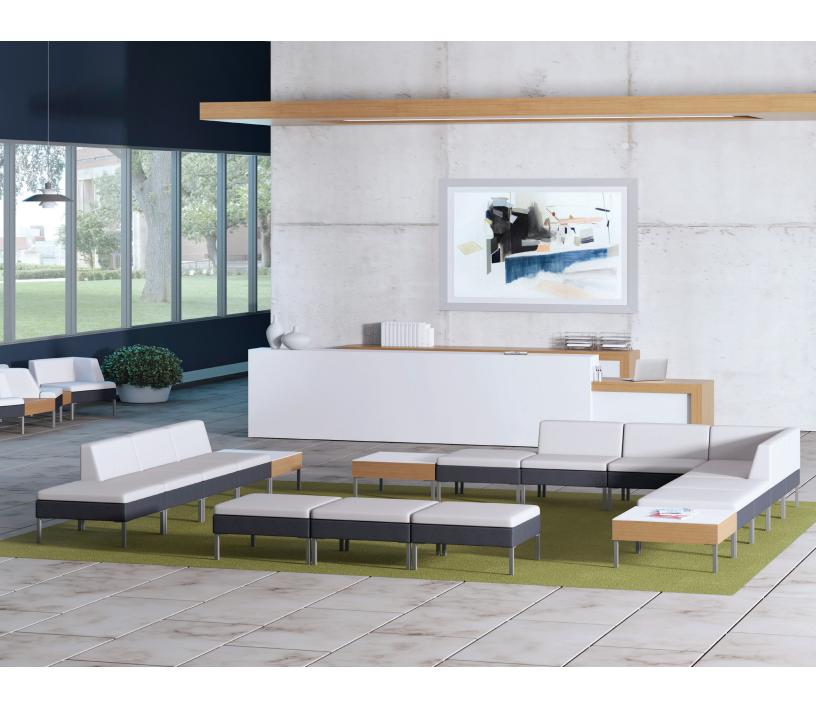

## MOSS | DITTO

Leg is available in chrome or powdercoat.

Ditto is a simple concept based on a 27" square, making it easy to design and fit into any space. Connector tables allow for endless configurations.

- Connector tables are standard without legs.
- All connectors utilize metal to metal fasteners.
- Connector tables are available with laminate sides and laminate or KrystalCast top.
- Power may be added to seats or connector tables and is available in USB or simplex configurations.
- Tri-density foam seats

## MOSS | DITTO

Corner Unit - 7853

Straight Unit - 7852

Right Arm - 7850R

Left Arm - 7850L

Seat Dimensions: 27W x 27D x 28.5BH x 28.5AH x 17SH

Backless- 7851 27W x 27D x 17H

Rectangular Table- 7860R 27W x 48D x 14H

End Table- 7860S 27W x 27D x 14H