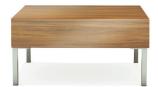

## MOSS | DITTO

Corner Unit - 7853

Straight Unit - 7852

Right Arm - 7850R

Left Arm - 7850L

Seat Dimensions: 27W x 27D x 28.5BH x 28.5AH x 17SH

Backless- 7851 27W x 27D x 17H

Rectangular Table- 7860R 27W x 48D x 14H

End Table- 7860S 27W x 27D x 14H