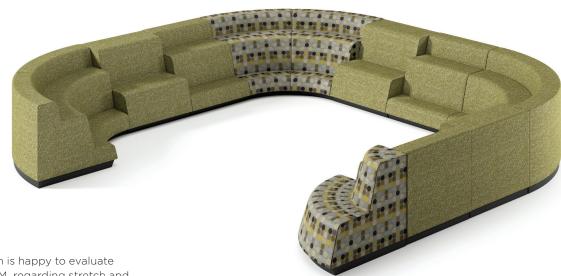

## MOSS | TIER

- Seven standard shapes.
- Stands alone or can be combined to form a variety of configurations.
- Features a unique black acrylic recessed base, which helps to keep fabric from being damaged on the floor.
- Laminated base available.
- Multiple power options available.
- Optional double articulating tablet for console units.

3 Tier Inside Curve TM-3C

3 Tier TM-3S

2 Tier Outside Corner TM-20C

2 Tier 1/4 Circle TM-2C

2 Tier TM-2S

Ottoman TM-OT

18" Console TM-DT18

9" Console TM-DT9 shown with optional tablet arm