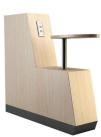

## MOSS | TIER

- Seven standard shapes.
- Stands alone or can be combined to form a variety of configurations.
- Features a unique black acrylic recessed base, which helps to keep fabric from being damaged on the floor.
- Laminated base available.
- Multiple power options available.
- Optional double articulating tablet for console units.

Mini tap with 1 simplex and 2 USB-A outlets

Mini tap with 1 simplex and 1 USB-C outlet

Our team is happy to evaluate your COM, regarding stretch and durability, to insure the quality of your finished product.

3 Tier Inside Curve TM-3C

3 Tier TM-3S

2 Tier Outside Corner TM-20C

2 Tier 1/4 Circle TM-2C

2 Tier TM-2S

Ottoman TM-OT

18" Console TM-DT18

9" Console TM-DT9 shown with optional tablet arm