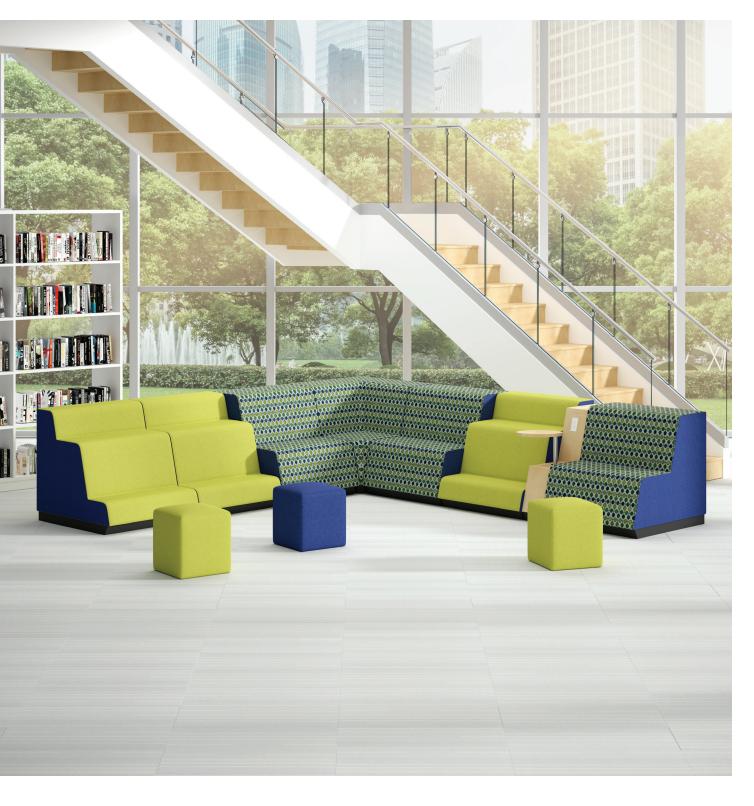

## MOSS | TIER

## MOSS | TIER

- Seven standard shapes.
- Stands alone or can be combined to form a variety of configurations.
- Features a unique black acrylic recessed base, which helps to keep fabric from being damaged on the floor.
- Laminated base available.
- Multiple power options available.
- Optional double articulating tablet for console units.

3 Tier Inside Curve TM-3C

3 Tier TM-3S

2 Tier Outside Corner TM-20C

2 Tier 1/4 Circle TM-2C

2 Tier TM-2S

Ottoman TM-OT

18" Console TM-DT18

9" Console TM-DT9 shown with optional tablet arm