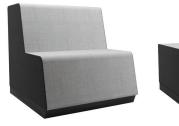

## MOSS | TIER

- Seven standard shapes.
- Stands alone or can be combined to form a variety of configurations.
- Features a unique black acrylic recessed base, which helps to keep fabric from being damaged on the floor.
- Laminated base available.
- Multiple power options available.
- Optional double articulating tablet for console units.

3 Tier Inside Curve TM-3C

3 Tier TM-3S

2 Tier Outside Corner TM-20C

2 Tier 1/4 Circle TM-2C

2 Tier TM-2S

Ottoman TM-OT

18" Console TM-DT18

9" Console TM-DT9 shown with optional tablet arm