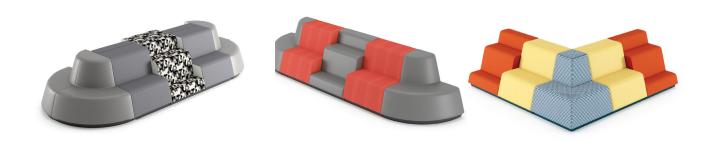

## MOSS | TIER

- Seven standard shapes.
- Stands alone or can be combined to form a variety of configurations.
- Features a unique black acrylic recessed base, which helps to keep fabric from being damaged on the floor.
- Laminated base available.
- Multiple power options available.
- Optional double articulating tablet for console units.

3 Tier Inside Curve TM-3C

3 Tier TM-3S

2 Tier Outside Corner TM-20C

2 Tier 1/4 Circle TM-2C

2 Tier TM-2S

Ottoman TM-OT

18" Console TM-DT18

9" Console TM-DT9 shown with optional tablet arm