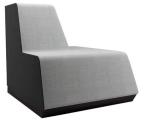

## MOSS | TIER

- Seven standard shapes.
- Stands alone or can be combined to form a variety of configurations.
- Features a unique black acrylic recessed base, which helps to keep fabric from being damaged on the floor.
- Laminated base available.
- Multiple power options available.
- Optional double articulating tablet for console units.

3 Tier Inside Curve TM-3C

3 Tier TM-3S

2 Tier Outside Corner TM-20C

2 Tier 1/4 Circle TM-2C

2 Tier TM-2S

Ottoman TM-OT

18" Console TM-DT18

9" Console TM-DT9 shown with optional tablet arm