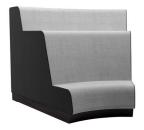

## MOSS | TIER

- Seven standard shapes.
- Stands alone or can be combined to form a variety of configurations.
- Features a unique black acrylic recessed base, which helps to keep fabric from being damaged on the floor.
- Laminated base available.
- Multiple power options available.
- Optional double articulating tablet for console units.

3 Tier Inside Curve TM-3C

3 Tier TM-3S

2 Tier Outside Corner TM-20C

2 Tier 1/4 Circle TM-2C

2 Tier TM-2S

Ottoman TM-OT

18" Console TM-DT18

9" Console TM-DT9 shown with optional tablet arm