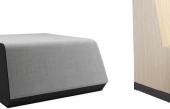

## MOSS | TIER

- Seven standard shapes.
- Stands alone or can be combined to form a variety of configurations.
- Features a unique black acrylic recessed base, which helps to keep fabric from being damaged on the floor.
- Laminated base available.
- Multiple power options available.
- Optional double articulating tablet for console units.

3 Tier Inside Curve TM-3C

3 Tier TM-3S

2 Tier Outside Corner TM-20C

2 Tier 1/4 Circle TM-2C

2 Tier TM-2S

Ottoman TM-OT

18" Console TM-DT18

9" Console TM-DT9 shown with optional tablet arm