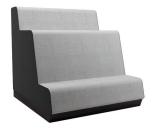

## MOSS | TIER

- Seven standard shapes.
- Stands alone or can be combined to form a variety of configurations.
- Features a unique black acrylic recessed base, which helps to keep fabric from being damaged on the floor.
- Laminated base available.
- Multiple power options available.
- Optional double articulating tablet for console units.

3 Tier Inside Curve TM-3C

3 Tier TM-3S

2 Tier Outside Corner TM-20C

2 Tier 1/4 Circle TM-2C

2 Tier TM-2S

Ottoman TM-OT

18" Console TM-DT18

9" Console TM-DT9 shown with optional tablet arm