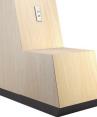

## MOSS | TIER

- Seven standard shapes.
- Stands alone or can be combined to form a variety of configurations.
- Features a unique black acrylic recessed base, which helps to keep fabric from being damaged on the floor.
- Laminated base available.
- Multiple power options available.
- Optional double articulating tablet for console units.