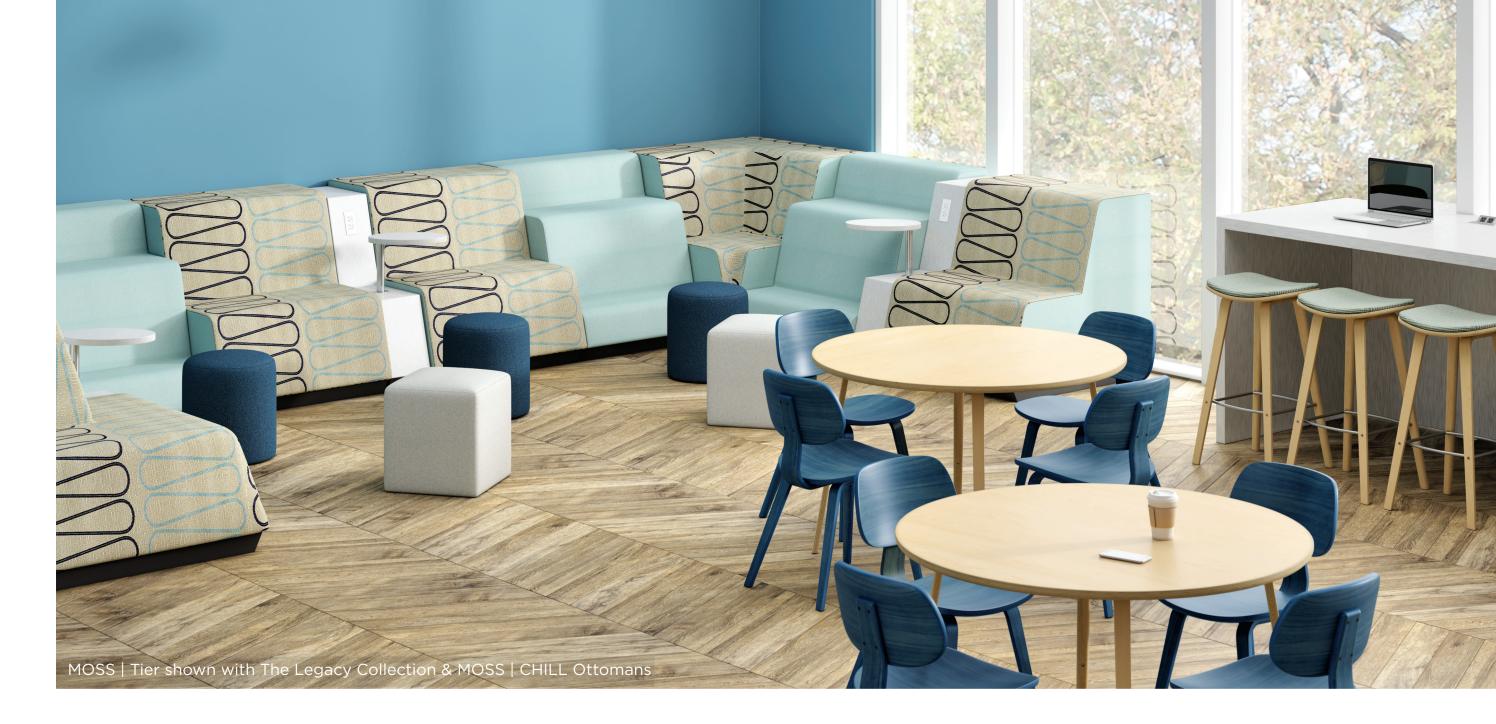

## MOSS | TIER

## MOSS | TIER

- Seven standard shapes.
- Stands alone or can be combined to form a variety of configurations.
- Features a unique black acrylic recessed base, which helps to keep fabric from being damaged on the floor.
- Laminated base available.
- Multiple power options available.
- Optional double articulating tablet for console units.