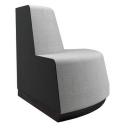

## MOSS | TIER

- Seven standard shapes.
- Stands alone or can be combined to form a variety of configurations.
- Features a unique black acrylic recessed base, which helps to keep fabric from being damaged on the floor.
- Laminated base available.
- Multiple power options available.
- Optional double articulating tablet for console units.

3 Tier Inside Curve TM-3C

3 Tier TM-3S

2 Tier Outside Corner TM-20C

2 Tier 1/4 Circle TM-2C

2 Tier TM-2S

Ottoman TM-OT

18" Console TM-DT18

9" Console TM-DT9 shown with optional tablet arm