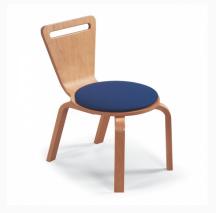

## **Children's Bent Wood Upholstered Seat Chair**

#### Dimensions: 14.00(W) 18.00(D) 23.50(H) Additional Dimenions: 13.00(SH) 14.00(D) Description

The proven standard in Children's contract furniture. Molded plywood construction withstands the wear and tear of daily use. All edgeds are shaped to a soft radius for child safety. Comes in a variety of sizes for all ages. Designed by Dorsey Cox, circa 1990

#### Features

- Lightweight and durable.
- Maple molded plywood seat and back.
- Maple molded plywood legs.
- Triangular back.
- Chairs stack 4 high.