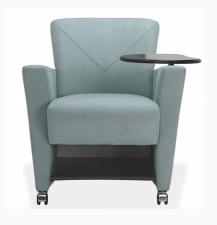

## E3101 Work/Tablet Arm

Dimensions: 32.00(W) 32.00(D) 34.00(H) Additional Dimenions: 18.50(SH) 26.00(AH) Description

**Venture** is a versatile lounge collection, including lounge chair, tablet lounge chair, sofa and loveseat.

Designed by John Stafford Designs.

Yardage: 6.5

Approx Weight: 60.00

**Features** 

- E3100 4-leg lounge chair comes standard with tablet arm and open storage under seat shelf.
- E3101 lounge chair comes standard with front casters, brushed steel mobility knob at outside back, tablet arm and open storage under seat shelf.
- Brushed steel legs.
- Removable black laminate tablet.