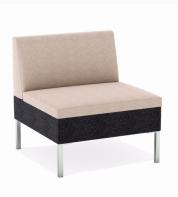

## Ditto Straight Unit - 7852

Dimensions: 27.00(W) 27.00(D) 28.50(H) Additional Dimenions: 17.00(SH) 20.00(D) Description

**Ditto's** low profile contemporary design plays off a limited number of shapes and sizes, creating unique and space-efficient configurations. Ditto is appropriate for community space or formal lobbies in acute care, education or corporate environments. Designed by Qdesign. **Yardage:** 3.3