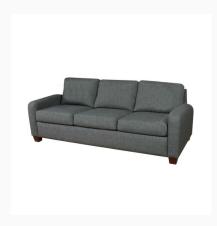

## R.A.C.E. Sofa

**Dimensions:** 80.00(W) 34.00(D) 35.50(H)

**Description** 

What are the benefits of R.A.C.E. seating?

- •Damaged components can be easily field replaced.
- •All fabric is attached with Velcro closures, allowing stained or torn fabric to be replaced on site.
- •Each item can be assembled and disassembled without any tools using a steel bracket system.

Yardage: 12

**Approx Weight: 160.00** 

## **Features**

- •Unitized steel seat suspension system provides comfort and strength.
- •Engineered lumber frame is CNC cut to create precise joints, which are glued and secured.
- •CNC parts create a skeleton for the sock on upholstery to fit the right way every time.