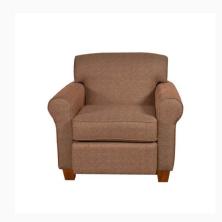

## R.A.C.E. Lounge Chair

**Dimensions:** 38.00(W) 34.50(D) 34.50(H)

**Additional Dimenions: 21.25(SH)** 

**Description** 

What are the benefits of R.A.C.E. seating?

- •Damaged components can be easily field replaced.
- •All fabric is attached with Velcro closures, allowing
- stained or torn fabric to be replaced on site.
- •Each item can be assembled and disassembled without any tools using a steel bracket system.