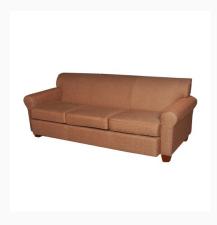

## R.A.C.E. Sofa

**Dimensions:** 83.00(W) 34.50(D) 34.50(H)

**Additional Dimenions: 21.25(SH)** 

**Description** 

What are the benefits of R.A.C.E. seating?

- •Damaged components can be easily field replaced.
- •All fabric is attached with Velcro closures, allowing stained or torn fabric to be replaced on site.
- •Each item can be assembled and disassembled without any tools using a steel bracket system.