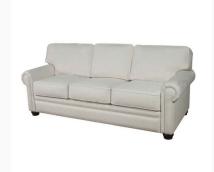

## R.A.C.E. Sofa

## Dimensions: 86.00(W) 35.50(D) 37.25(H) Additional Dimenions: 21.25(SH) 25.00(AH) Description

What are the benefits of R.A.C.E. seating?
Damaged components can be easily field replaced.
All fabric is attached with Velcro closures, allowing stained or torn fabric to be replaced on site.
Each item can be assembled and disassembled without any tools using a steel bracket system.
Yardage: 12