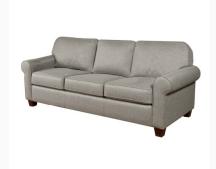

## R.A.C.E. Sofa

## Dimensions: 85.00(W) 35.50(D) 37.50(H) Additional Dimenions: 19.75(SH) 25.50(AH) Description

What are the benefits of R.A.C.E. seating?
Damaged components can be easily field replaced.
All fabric is attached with Velcro closures, allowing stained or torn fabric to be replaced on site.
Each item can be assembled and disassembled without any tools using a steel bracket system.
Yardage: 12