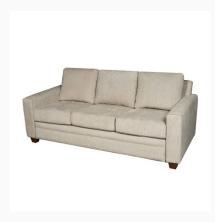

## R.A.C.E. Sofa

**Dimensions:** 82.00(W) 37.50(D) 34.50(H) **Additional Dimensions:** 19.00(SH) 24.00(AH)

**Description** 

What are the benefits of R.A.C.E. seating?

- •Damaged components can be easily field replaced.
- •All fabric is attached with Velcro closures, allowing stained or torn fabric to be replaced on site.
- •Each item can be assembled and disassembled without any tools using a steel bracket system.