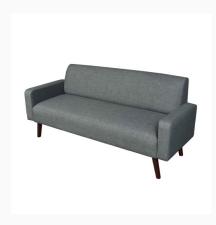

## R.A.C.E. Sofa

**Dimensions:** 81.00(W) 33.00(D) 31.00(H)

**Description** 

What are the benefits of R.A.C.E. seating?

- •Damaged components can be easily field replaced.
- •All fabric is attached with Velcro closures, allowing stained or torn fabric to be replaced on site.
- •Each item can be assembled and disassembled without any tools using a steel bracket system.